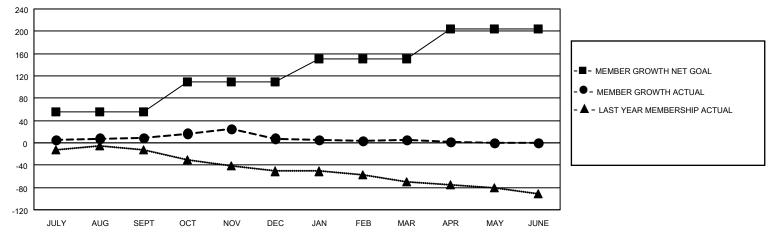

### GOALS AND ACTUAL MEMBERS CUMULATIVE

| DROPPED CLUBS: 1 |     | 44 CLUBS OF 65 ADDED 1 OR<br>MORE NEW MEMBERS | GENDER DISTRIBUTION                      |           |  |
|------------------|-----|-----------------------------------------------|------------------------------------------|-----------|--|
|                  |     | MORE NEW MEMBERS                              | MALE 866 (64.92%)<br>FEMALE 467 (35.01%) |           |  |
|                  |     |                                               |                                          |           |  |
| DROPPED MEMBERS  |     |                                               | NON BINARY                               | 1 (0.07%) |  |
| DECEACED         | 16  |                                               | PREFER NOT TO ANSWER                     | 0 (0.00%) |  |
| DECEASED         | 10  |                                               |                                          |           |  |
| CLUB CANCELLED   | 0   | CLICK HERE FOR CUMULATIVE                     | TOTAL FAMILY UNIT MEMBERS 174            |           |  |
| OTHER            | 106 | MEMBERSHIP DATA                               |                                          |           |  |
| TOTAL            | 122 |                                               | FAMILY MEMBERS PAYING HALF DUES 87       |           |  |
|                  |     |                                               |                                          |           |  |